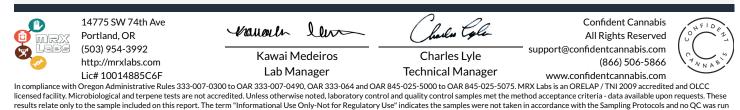

#### Cannabinoids

Potency-171208A-AP-HPLC3 12/08/2017

| Analyte | LOQ  | Mass  | Mass  |  |
|---------|------|-------|-------|--|
|         | %    | %     | mg/g  |  |
| THCa    | 0.10 | 22.50 | 225.0 |  |
| Δ9-THC  | 0.10 | 0.71  | 7.1   |  |
| ∆8-THC  | 0.10 | ND    | ND    |  |
| CBDa    | 0.10 | ND    | ND    |  |
| CBD     | 0.10 | ND    | ND    |  |
| CBN     | 0.10 | ND    | ND    |  |
| CBG     | 0.10 | ND    | ND    |  |
| CBC     | 0.10 | ND    | ND    |  |
| Total   |      | 23.21 | 232.1 |  |

Total THC = THCa \* 0.877 + d9-THC Total CBD = CBDa \* 0.877 + CBD

Method: HPLC/UV.ND = Not Detected, measured value below LOQ; LOQ = Limit of Quantitation; The reported result is based on a sample weight with the applicable moisture content for that sample; Unless otherwise stated all quality control samples performed within specifications established by the Laboratory. CBN, CBG, CBC & d8-THC are not accredited analytes under ORELAP.