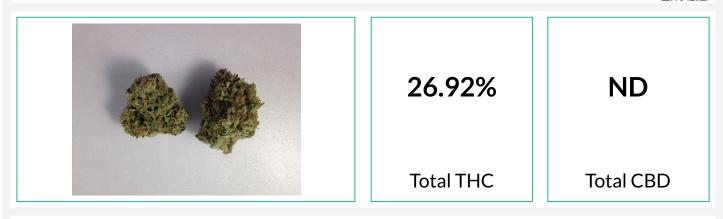

#### Strain: Bruce Banner Batch#: BrBDPOD2017; Batch Size: 3170 - grams Sample Received: 11/15/2017; Report Created: 11/22/2017; Expires: 11/22/2018 10 Day Date: 11/29/17

#### **Bruce Banner** Plant. Flower - Cured

Harvest Process Lot: ; METRC Batch: 1A4010300001E17000001704; METRC Sample: 1A4010300001E17000001709

### Cannabinoids

Potency-171116B-AP-HPLC3 11/16/2017

| Analyte | LOQ  | Mass                                                     | Mass                         |  |
|---------|------|----------------------------------------------------------|------------------------------|--|
|         | %    | %                                                        | mg/g                         |  |
| THCa    | 0.10 | 30.43                                                    | 304.3                        |  |
| Δ9-THC  | 0.10 | 0.23                                                     | 2.3                          |  |
| ∆8-THC  | 0.10 | ND                                                       | ND                           |  |
| CBDa    | 0.10 | ND                                                       | ND                           |  |
| CBD     | 0.10 | ND                                                       | ND                           |  |
| CBN     | 0.10 | <loq< td=""><td><loq< td=""><td></td></loq<></td></loq<> | <loq< td=""><td></td></loq<> |  |
| CBG     | 0.10 | ND                                                       | ND                           |  |
| CBC     | 0.10 | <loq< td=""><td><loq< td=""><td></td></loq<></td></loq<> | <loq< td=""><td></td></loq<> |  |
| Total   |      | 30.66                                                    | 306.6                        |  |

Total THC = THCa \* 0.877 + d9-THC Total CBD = CBDa \* 0.877 + CBD

Method: HPLC/UV.ND = Not Detected, measured value below LOQ; LOQ = Limit of Quantitation; The reported result is based on a sample weight with the applicable moisture content for that sample; Unless otherwise stated all quality control samples performed within specifications established by the Laboratory. CBN, CBG, CBC & d8-THC are not accredited analytes under ORELAP.