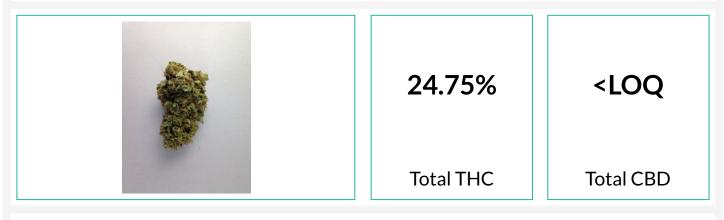

### Sample: PD170908-002

Strain: Cherry 1 Batch#: DTCIGH; Batch Size: 3114 - grams Sample Received: 09/08/2017; Report Created: 09/14/2017; Expires: 09/14/2018

#### Cherry 1 Plant, Flower - Cured

Harvest Process Lot: 7-24-17; METRC Batch: 1A4010300001E17000001395; METRC Sample: 1A4010300001E17000001435

#### Cannabinoids

Potency-170913A-PS-HPLC3 09/12/2017

| Analyte | LOQ  | Mass                                                     | Mass                         |  |
|---------|------|----------------------------------------------------------|------------------------------|--|
|         | %    | %                                                        | mg/g                         |  |
| THCa    | 0.01 | 27.59                                                    | 275.9                        |  |
| ∆9-THC  | 0.10 | 0.55                                                     | 5.5                          |  |
| ∆8-THC  | 0.10 | <loq< td=""><td><loq< td=""><td></td></loq<></td></loq<> | <loq< td=""><td></td></loq<> |  |
| THCV    | 0.10 | NR                                                       | NR                           |  |
| CBDa    | 0.10 | ND                                                       | ND                           |  |
| CBD     | 0.10 | <loq< td=""><td><loq< td=""><td></td></loq<></td></loq<> | <loq< td=""><td></td></loq<> |  |
| CBDV    | 0.10 | NR                                                       | NR                           |  |
| CBN     | 0.10 | <loq< td=""><td><loq< td=""><td></td></loq<></td></loq<> | <loq< td=""><td></td></loq<> |  |
| CBG     | 0.10 | <loq< td=""><td><loq< td=""><td></td></loq<></td></loq<> | <loq< td=""><td></td></loq<> |  |
| CBC     | 0.10 | <loq< td=""><td><loq< td=""><td></td></loq<></td></loq<> | <loq< td=""><td></td></loq<> |  |
| Total   |      | 28.14                                                    | 281.4                        |  |