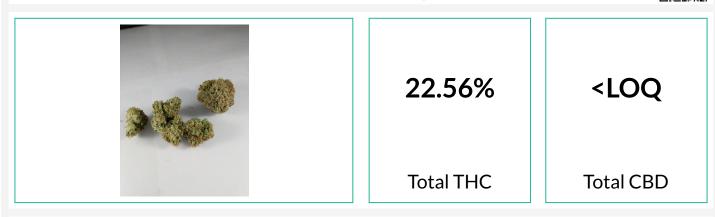

#### Strain: Obama Kush Batch#: OBKKKGH; Batch Size: 2238 - grams

Sample Received: 09/05/2017; Report Created: 09/13/2017; Expires: 09/13/2018

#### **Obama Kush** Plant, Flower - Cured

Harvest Process Lot: OBKHR22017; METRC Batch: 1A4010300001E17000001393; METRC Sample: 1A4010300001E17000001399

#### Cannabinoids

Potency-170911A-PS-HPLC3 09/08/2017

| Analyte | LOQ  | Mass                                                     | Mass                         |  |
|---------|------|----------------------------------------------------------|------------------------------|--|
|         | %    | %                                                        | mg/g                         |  |
| THCa    | 0.01 | 24.75                                                    | 247.5                        |  |
| Δ9-THC  | 0.10 | 0.85                                                     | 8.5                          |  |
| ∆8-THC  | 0.10 | <loq< td=""><td><loq< td=""><td></td></loq<></td></loq<> | <loq< td=""><td></td></loq<> |  |
| THCV    | 0.10 | NR                                                       | NR                           |  |
| CBDa    | 0.10 | ND                                                       | ND                           |  |
| CBD     | 0.10 | <loq< td=""><td><loq< td=""><td></td></loq<></td></loq<> | <loq< td=""><td></td></loq<> |  |
| CBDV    | 0.10 | NR                                                       | NR                           |  |
| CBN     | 0.10 | <loq< td=""><td><loq< td=""><td></td></loq<></td></loq<> | <loq< td=""><td></td></loq<> |  |
| CBG     | 0.10 | <loq< td=""><td><loq< td=""><td></td></loq<></td></loq<> | <loq< td=""><td></td></loq<> |  |
| CBC     | 0.10 | <loq< td=""><td><loq< td=""><td></td></loq<></td></loq<> | <loq< td=""><td></td></loq<> |  |
| Total   |      | 25.60                                                    | 256.0                        |  |