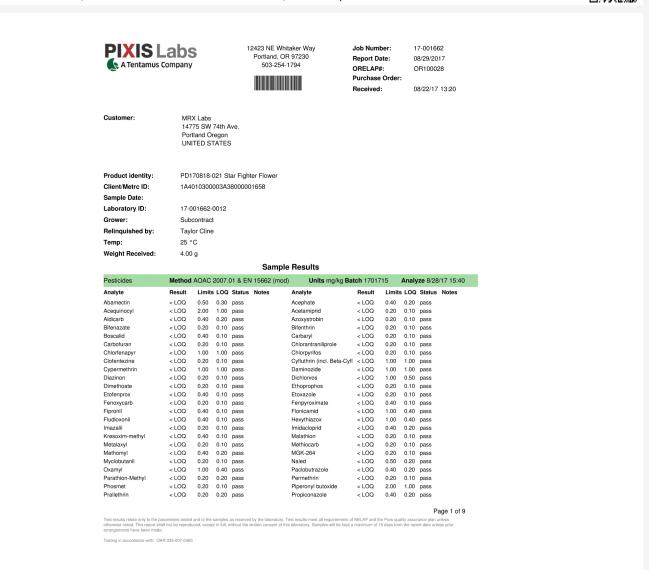

### Hazy Girl

Plant, Flower - Cured Harvest Process Lot: GHR22017; METRC Batch: 1A4010300001E17000001305; METRC Sample: 1A4010300001E17000001317

Abbreviations Limits: Action Levels per OAR-333-007-0400, OAR-333-007-0210, OAR-333-007-0220

12423 NE Whitaker Way Portland, OR 97230 503-254-1794 

17-001662 08/25/2017 OR100028 Purchase Order

Job Number:

Report Date:

ORELAP#:

Received:

08/22/17 13:20

Limit(s) of Quantitation (LOQ): The minimum levels, concentrations, or quantities of a target variable (e.g., target analyte) that can be reported with a specified degree of confidence.

Units of Measure g = Gram mg/kg = Milligram per kilogram % wt = µg/g divided by 10,000

Approved Signatory

( Derrick Tanner

General Manage

Page 3 of 9

14775 SW 74th Ave Portland, OR (503) 954-3992 http://mrxlabs.com Lic# 10014885C6F