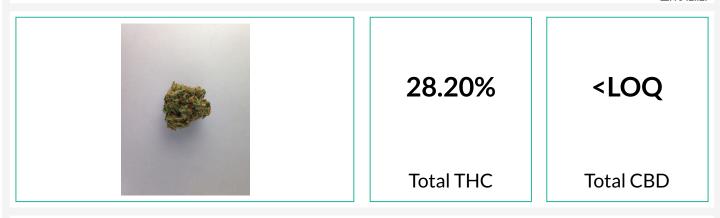

### Sample: PD170818-019

Strain: Hazy Girl Batch#: GH71917; Batch Size: 1322 - grams Sample Received: 08/18/2017; Report Created: 08/29/2017; Expires: 08/29/2018 Inherit Pesticide: PD170818-18, -019, -020, -021

### Hazy Girl

Plant, Flower - Cured Harvest Process Lot: GHR22017; METRC Batch: 1A4010300001E17000001305; METRC Sample: 1A4010300001E17000001317

#### Cannabinoids

Potency-170823B-PS-HPLC2 08/23/2017

| Analyte | LOQ  | Mass                                                     | Mass                         |  |
|---------|------|----------------------------------------------------------|------------------------------|--|
|         | %    | %                                                        | mg/g                         |  |
| THCa    | 0.01 | 29.90                                                    | 299.0                        |  |
| ∆9-THC  | 0.10 | 1.98                                                     | 19.8                         |  |
| ∆8-THC  | 0.10 | <loq< td=""><td><loq< td=""><td></td></loq<></td></loq<> | <loq< td=""><td></td></loq<> |  |
| THCV    | 0.10 | NR                                                       | NR                           |  |
| CBDa    | 0.10 | ND                                                       | ND                           |  |
| CBD     | 0.10 | ND                                                       | ND                           |  |
| CBDV    | 0.10 | NR                                                       | NR                           |  |
| CBN     | 0.10 | 0.13                                                     | 1.3                          |  |
| CBG     | 0.10 | <loq< td=""><td><loq< td=""><td></td></loq<></td></loq<> | <loq< td=""><td></td></loq<> |  |
| CBC     | 0.10 | <loq< td=""><td><loq< td=""><td></td></loq<></td></loq<> | <loq< td=""><td></td></loq<> |  |
| Total   |      | 32.01                                                    | 320.1                        |  |