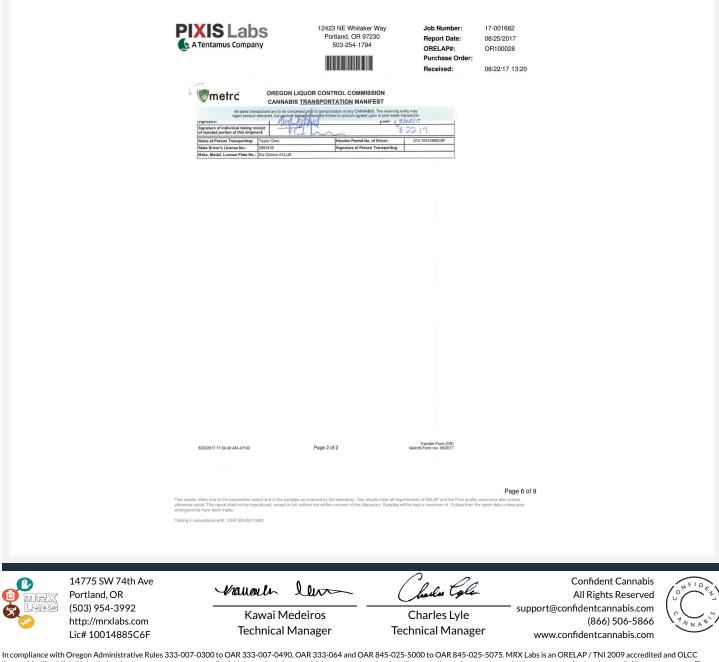

ORELAP#:

Received:

OR100028 08/22/17 13:20

| Manifest #:                                       | 0000266938                                                                                                                                                                                                | Date Created:                      | 8                   | 22/2017 11:34 AM             |
|---------------------------------------------------|-----------------------------------------------------------------------------------------------------------------------------------------------------------------------------------------------------------|------------------------------------|---------------------|------------------------------|
| Originating Entity:                               | MRX Labs                                                                                                                                                                                                  |                                    | 1000                | For OLCC Use Only            |
| Originating License Number:                       | 010-10014885C6F                                                                                                                                                                                           |                                    | 1.1.1.1.1           |                              |
| Address of Originating Entity:                    | 14775 SW 74th Ave. Suite B<br>Tigard, OR 97224                                                                                                                                                            |                                    |                     |                              |
| Phone No. of Originating Entity:                  | 503-954-3992                                                                                                                                                                                              |                                    |                     |                              |
| Contact Phone No. for Inc                         | uiries: 50                                                                                                                                                                                                | 3-954-3992                         |                     |                              |
| Destination # 1:                                  | Pixis Labs                                                                                                                                                                                                | Destination Phone M                | lo.:                | 503-254-1794                 |
| Destination License Number:                       | 010-1003224D558                                                                                                                                                                                           | Date and Approximate Time          | of Departure:       | 8/22/2017 1:00 PM            |
|                                                   |                                                                                                                                                                                                           | Actual Date/Time of Departu        | re:                 |                              |
|                                                   | 12423 NE Whitaker Way                                                                                                                                                                                     | Date and Approximate Time          | of Arrival:         | 8/22/2017 2:00 PM            |
| Address of Destination:                           | Portland , OR 97230                                                                                                                                                                                       | Actual Date/Time of Arrival:       |                     |                              |
|                                                   |                                                                                                                                                                                                           | Date/Time Received:                | Date/Time Received: |                              |
| ISN<br>84E<br>122nd Ave<br>Package Label          | Harvest Name                                                                                                                                                                                              | Item N                             | lama                | Weight/Quantity              |
|                                                   |                                                                                                                                                                                                           |                                    | ame                 | Shp: 4.0000                  |
| 1A4010300003A38000001650                          | July 2017, July 2017 Blue Dream 183, J<br>2017 Blue Dream 184, July 2017 Forum<br>GSC 197, July 2017 Forum Cut GSC 19<br>2017 Forum Cut GSC 199, July 2017 Ni<br>Lights 200, July 2017 Northern Lights 21 | Cut (Buds)<br>18, July<br>prthem   |                     | Shp: 4.0000                  |
| 1A4010300003A38000001651                          | DOC, Gorilla Glue, sssdh, sour d, GG                                                                                                                                                                      | Flower/Buds<br>(Buds)              | (Buds)              |                              |
| 1A4010300003A38000001652                          | barry white, dutch treat, boss,snoops,ss<br>maui wowie                                                                                                                                                    | (Buds)                             |                     |                              |
| 1A4010300003A38000001654                          | 2017-07-06-Dry Blue-H                                                                                                                                                                                     | (Buds)                             |                     |                              |
| 1A4010300003A38000001655                          | Hazy star 54 GH R2 2017                                                                                                                                                                                   | Flower/Buds<br>(Buds)              |                     | Shp: 4.0000                  |
| 1A4010300003A38000001656                          | Hazy star 58 GH R2 2017                                                                                                                                                                                   | Flower/Buds<br>(Buds)              |                     | Shp: 4.0000                  |
| 1A4010300003A38000001657                          | Sherbert GH R2 2017                                                                                                                                                                                       | Flower/Buds<br>(Buds)              |                     | Shp: 4.0000                  |
| 1A4010300003A38000001658                          | Star Fighter GH R2 2017                                                                                                                                                                                   | Flower/Buds<br>(Buds)              |                     | Shp: 4.0000                  |
| 1A4010300003A38000001659                          | Betty Hayes B1 R3 2017                                                                                                                                                                                    | Flower/Buds<br>(Buds)              |                     | Shp: 4.0000                  |
| 1A4010300003A38000001646                          | 080117-JZ-D, 080117-SK-D                                                                                                                                                                                  | Flower/Buds<br>(Buds)              |                     | Shp: 4.0000                  |
| 1A4010300003A38000001647                          | 080117-JZ-D, 080117-PX-D                                                                                                                                                                                  | Flower/Buds<br>(Buds)              |                     | Shp: 4.0000                  |
| 1A4010300003A38000001648                          | 080117-GG-D, 080117-PX-D                                                                                                                                                                                  | Flower/Buds<br>(Buds)              |                     | Shp: 4.0000                  |
| 1A4010300003A38000001649                          | July 2017, July 2017 Purple Badlands 1<br>July 2017 Purple Badlands 195, July 20<br>Purple Badlands 196                                                                                                   | 94, Flower/Buds<br>17 (Buds)       |                     | Shp: 4.0000                  |
| PRODUCT                                           | REJECTION (if only a portion of s                                                                                                                                                                         | hipment is rejected, circle        | that portio         | n above)                     |
| Name of Person Receiving or<br>Rejecting Product: |                                                                                                                                                                                                           |                                    |                     |                              |
| circle                                            | is shipment match weight records entered<br>ed above. Those portions circled were retu                                                                                                                    | arned to the individual delivering | this shipment       | ortions of this shipment not |
| et                                                |                                                                                                                                                                                                           |                                    | D                   | Transfer Form (OR            |

Page 5 of 9

14775 SW 74th Ave Portland, OR (503) 954-3992 http://mrxlabs.com Lic# 10014885C6F

Kawai Medeiros **Technical Manager** 

Vanouln

len

**Confident Cannabis** All Rights Reserved support@confidentcannabis.com (866) 506-5866 www.confidentcannabis.com