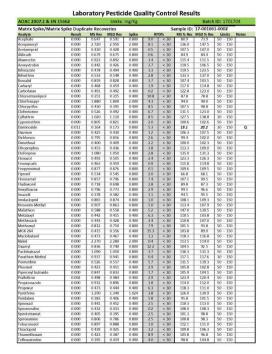

### Hazy Girl

Plant, Flower - Cured Harvest Process Lot: GHR22017; METRC Batch: 1A4010300001E17000001305; METRC Sample: 1A4010300001E17000001317

<LOQ 0.20 0.10 pass

Trifloxystrobin

| PIXIS<br>A Tentamu |        |        |        |         | 2423 NE Whit<br>Portland, OR<br>503-254-1 | 97230<br>1794 | Job Numb<br>Report Da<br>ORELAP#<br>Purchase<br>Received: | ite:<br>:<br>Order: | 0     | 7-00166<br>8/25/201<br>9R10002<br>8/22/17 | -<br>17<br>28 |
|--------------------|--------|--------|--------|---------|-------------------------------------------|---------------|-----------------------------------------------------------|---------------------|-------|-------------------------------------------|---------------|
| Pesticides         | Method | AOAC 2 | 2007.0 | 01 & EN | 15662 (mod)                               | Units mg/kg   | Batch 17017                                               | 04                  | Analy | <b>ze</b> 8/25                            | /17 12:00     |
| Analyte            | Result | Limits | LOQ    | Status  | Notes                                     | Analyte       | Result                                                    | Limits              | LOQ   | Status                                    | Notes         |
| Pyridaben          | < LOQ  | 0.20   | 0.10   | pass    |                                           | Spinosad      | < LOQ                                                     | 0.20                | 0.10  | pass                                      |               |
| Spiromesifen       | < LOQ  | 0.20   | 0.10   | pass    |                                           | Spirotetramat | < LOQ                                                     | 0.20                | 0.10  | pass                                      |               |
| Spiroxamine        | < LOQ  | 0.40   | 0.10   | pass    |                                           | Tebuconazole  | < LOQ                                                     | 0.40                | 0.20  | pass                                      |               |
| Thiacloprid        | < LOQ  | 0.20   | 0.10   | pass    |                                           | Thiamethoxam  | < LOQ                                                     | 0.20                | 0.10  | pass                                      |               |

Page 2 of 9

est results relate only to the parameters tested and to the samples as received by the laboratory. Test results relate and requirements of NELAP and the Pois quality assurance plan unless hereise noted. This report shall not be reproduced, except in full, without the written consent of this laboratory. Samples will be kept a maximum of 15 days from the report date unless prior arguments have been made.