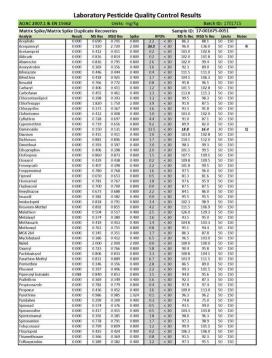

< LOQ

<LOQ 0.20 0.10 pass

< LOQ

12423 NE Whitaker Way 17-001662 **PIXIS** Labs Job Number: Portland, OR 97230 503-254-1794 08/29/2017 Report Date: 🕈 A Tentamus Company ORELAP#: OR100028 Purchase Order Received: 08/22/17 13:20 Pesticides Method AOAC 2007.01 & EN 15662 (mod) Batch 1701715 Analyze 8/28/17 15:40 Analyte Result Limits LOQ Status Notes Analyte Result Limits LOQ Status Notes < LOQ 1.00 0.50 pass Propoxur 0.20 0.10 pass Pyrethrins < LOQ < LOQ < LOQ 0.20 0.10 pass 0.20 0.10 pass Spinosad Spirotetramat < LOQ < LOQ 0.20 0.20 0.10 pass 0.10 pass Pyridaben Spiromesifer

Tebuconazole

Thiamethoxam

< LOQ

< LOQ

0.40 0.20 pass

0.20 0.10 pass

Page 2 of 9

est results relate only to the parameters tested and to the samples as received by the laboratory. Test results meet all requirements of NELAP and the Pixis quality assurance plan unless hereive noted. This report shall not be reprodued, except in full, without the written consent of this laboratory. Samples will be kept a maximum of 15 days from the report date unless prior arguments have been made.