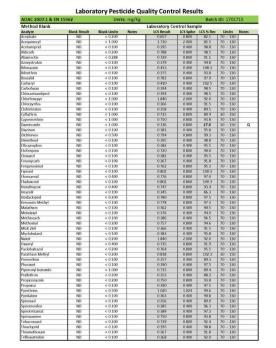

### Hazy Girl

Plant, Flower - Cured Harvest Process Lot: GHR22017; METRC Batch: 1A4010300001E17000001305; METRC Sample: 1A4010300001E17000001317

<LOQ 0.20 0.10 pass

Trifloxystrobin

| PIXIS<br>A Tentamu |        |        |        |         | 2423 NE Whit<br>Portland, OR<br>503-254-1 | 97230<br>1794 | Job Numb<br>Report Da<br>ORELAP#<br>Purchase<br>Received: | ite:<br>:<br>Order: | 0     | 7-00166<br>8/25/201<br>9R10002<br>8/22/17 | -<br>17<br>28 |
|--------------------|--------|--------|--------|---------|-------------------------------------------|---------------|-----------------------------------------------------------|---------------------|-------|-------------------------------------------|---------------|
| Pesticides         | Method | AOAC 2 | 2007.0 | 01 & EN | 15662 (mod)                               | Units mg/kg   | Batch 17017                                               | 04                  | Analy | <b>ze</b> 8/25                            | /17 12:00     |
| Analyte            | Result | Limits | LOQ    | Status  | Notes                                     | Analyte       | Result                                                    | Limits              | LOQ   | Status                                    | Notes         |
| Pyridaben          | < LOQ  | 0.20   | 0.10   | pass    |                                           | Spinosad      | < LOQ                                                     | 0.20                | 0.10  | pass                                      |               |
| Spiromesifen       | < LOQ  | 0.20   | 0.10   | pass    |                                           | Spirotetramat | < LOQ                                                     | 0.20                | 0.10  | pass                                      |               |
| Spiroxamine        | < LOQ  | 0.40   | 0.10   | pass    |                                           | Tebuconazole  | < LOQ                                                     | 0.40                | 0.20  | pass                                      |               |
| Thiacloprid        | < LOQ  | 0.20   | 0.10   | pass    |                                           | Thiamethoxam  | < LOQ                                                     | 0.20                | 0.10  | pass                                      |               |

Page 2 of 9

est results relate only to the parameters tested and to the samples as received by the laboratory. Test results relate and requirements of NELAP and the Pois quality assurance plan unless hereise noted. This report shall not be reproduced, except in full, without the written consent of this laboratory. Samples will be kept a maximum of 15 days from the report date unless prior arguments have been made.