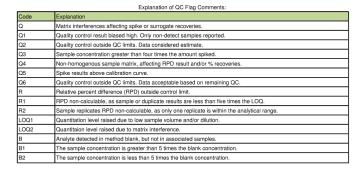

17-001662 Job Number: Report Date: ORELAP#: Purchase Order Received:

08/25/2017 OR100028 08/22/17 13:20

| Code | Explanation                                                                                 |
|------|---------------------------------------------------------------------------------------------|
| Q    | Matrix interferences affecting spike or surrogate recoveries.                               |
| Q1   | Quality control result biased high. Only non-detect samples reported.                       |
| Q2   | Quality control outside QC limits. Data considered estimate.                                |
| Q3   | Sample concentration greater than four times the amount spiked.                             |
| Q4   | Non-homogenous sample matrix, affecting RPD result and/or % recoveries.                     |
| Q5   | Spike results above calibration curve.                                                      |
| Q6   | Quality control outside QC limits. Data acceptable based on remaining QC.                   |
| R    | Relative percent difference (RPD) outside control limit.                                    |
| R1   | RPD non-calculable, as sample or duplicate results are less than five times the LOQ.        |
| R2   | Sample replicates RPD non-calculable, as only one replicate is within the analytical range. |
| LOQ1 | Quantitation level raised due to low sample volume and/or dilution.                         |
| LOQ2 | Quantitaion level raised due to matrix interference.                                        |
| В    | Analyte detected in method blank, but not in associated samples.                            |
| B1   | The sample concentration is greater than 5 times the blank concentration.                   |
| B2   | The sample concentration is less than 5 times the blank concentration.                      |