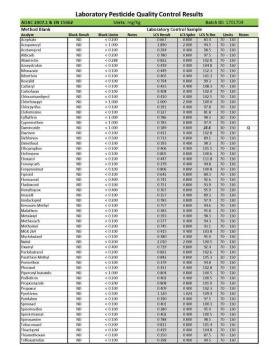

### Hazy Girl

Plant, Flower - Cured Harvest Process Lot: GHR22017; METRC Batch: 1A4010300001E17000001305; METRC Sample: 1A4010300001E17000001317

<LOQ 0.20 0.10 pass

Trifloxystrobin

| PIXIS<br>A Tentamu |        |        |        |         | 2423 NE Whit<br>Portland, OR<br>503-254-1 | 97230<br>1794 | Job Numb<br>Report Da<br>ORELAP#<br>Purchase<br>Received: | ite:<br>:<br>Order: | 0     | 7-00166<br>8/25/201<br>9R10002<br>8/22/17 | -<br>17<br>28 |
|--------------------|--------|--------|--------|---------|-------------------------------------------|---------------|-----------------------------------------------------------|---------------------|-------|-------------------------------------------|---------------|
| Pesticides         | Method | AOAC 2 | 2007.0 | 01 & EN | 15662 (mod)                               | Units mg/kg   | Batch 17017                                               | 04                  | Analy | <b>ze</b> 8/25                            | /17 12:00     |
| Analyte            | Result | Limits | LOQ    | Status  | Notes                                     | Analyte       | Result                                                    | Limits              | LOQ   | Status                                    | Notes         |
| Pyridaben          | < LOQ  | 0.20   | 0.10   | pass    |                                           | Spinosad      | < LOQ                                                     | 0.20                | 0.10  | pass                                      |               |
| Spiromesifen       | < LOQ  | 0.20   | 0.10   | pass    |                                           | Spirotetramat | < LOQ                                                     | 0.20                | 0.10  | pass                                      |               |
| Spiroxamine        | < LOQ  | 0.40   | 0.10   | pass    |                                           | Tebuconazole  | < LOQ                                                     | 0.40                | 0.20  | pass                                      |               |
| Thiacloprid        | < LOQ  | 0.20   | 0.10   | pass    |                                           | Thiamethoxam  | < LOQ                                                     | 0.20                | 0.10  | pass                                      |               |

### Hazy Girl

Plant, Flower - Cured Harvest Process Lot: GHR22017; METRC Batch: 1A4010300001E17000001305; METRC Sample: 1A4010300001E17000001317

0.40 0.10 pass

0.20 0.10 pass

Spiroxamine

Thiacloprid

Trifloxystrobin

< LOQ

<LOQ 0.20 0.10 pass

< LOQ

12423 NE Whitaker Way 17-001662 **PIXIS** Labs Job Number: Portland, OR 97230 503-254-1794 08/29/2017 Report Date: 🕈 A Tentamus Company ORELAP#: OR100028 Purchase Order Received: 08/22/17 13:20 Pesticides Method AOAC 2007.01 & EN 15662 (mod) Batch 1701715 Analyze 8/28/17 15:40 Analyte Result Limits LOQ Status Notes Analyte Result Limits LOQ Status Notes < LOQ 1.00 0.50 pass Propoxur 0.20 0.10 pass Pyrethrins < LOQ < LOQ < LOQ 0.20 0.10 pass 0.20 0.10 pass Spinosad Spirotetramat < LOQ < LOQ 0.20 0.20 0.10 pass 0.10 pass Pyridaben Spiromesifer

Tebuconazole

Thiamethoxam

< LOQ

< LOQ

0.40 0.20 pass

0.20 0.10 pass

Page 2 of 9

est results relate only to the parameters tested and to the samples as received by the laboratory. Test results meet all requirements of NELAP and the Pixis quality assurance plan unless hereive noted. This report shall not be reprodued, except in full, without the written consent of this laboratory. Samples will be kept a maximum of 15 days from the report date unless prior arguments have been made.