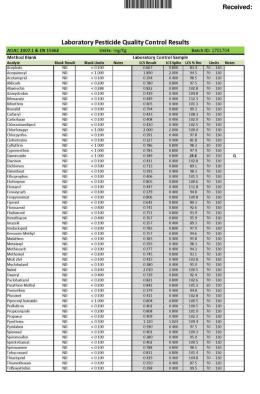

## **Quality Control Data**

| Analytical Batch ID      | QC Sample ID | Assay Name   | QC Category Name |
|--------------------------|--------------|--------------|------------------|
| Potency-170823B-PS-HPLC2 |              | Cannabinoids | Blank            |
| <u>QC Notes</u><br>None  |              |              |                  |

| Method Blank |        |                  |       | Matrix Blank |        |                  |       |
|--------------|--------|------------------|-------|--------------|--------|------------------|-------|
| Compound     | Result | Blank Limits (%) | Notes | Compound     | Result | Blank Limits (%) | Notes |
| CBDa         | < LOQ  | <0.1             |       | CBDa         | < LOQ  | <0.1             |       |
| THCa         | < LOQ  | <0.1             |       | THCa         | < LOQ  | <0.1             |       |
| CBD          | < LOQ  | <0.1             |       | CBD          | < LOQ  | <0.1             |       |
| Δ9-THC       | < LOQ  | <0.1             |       | ∆9-THC       | < LOQ  | <0.1             |       |

|      | 14775 SW 74th Ave<br>Portland, OR                        | Vanoula lur                        | - Charles Cole | Confident Cannabis<br>All Rights Reserved                                    | ON FIDEZ  |
|------|----------------------------------------------------------|------------------------------------|----------------|------------------------------------------------------------------------------|-----------|
| Rees | (503) 954-3992<br>http://mrxlabs.com<br>Lic# 10014885C6F | Kawai Medeiros<br>Technical Manage |                | support@confidentcannabis.com<br>(866) 506-5866<br>www.confidentcannabis.com | C V N A B |