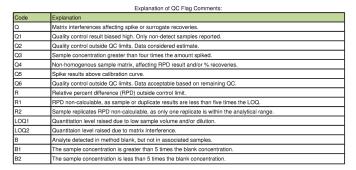

17-001662 08/25/2017 OR100028

er: 08/22/17 13:20

|      | Explanation of QC Flag Comments:                                                            |
|------|---------------------------------------------------------------------------------------------|
| Code | Explanation                                                                                 |
| Q    | Matrix interferences affecting spike or surrogate recoveries.                               |
| Q1   | Quality control result biased high. Only non-detect samples reported.                       |
| Q2   | Quality control outside QC limits. Data considered estimate.                                |
| Q3   | Sample concentration greater than four times the amount spiked.                             |
| Q4   | Non-homogenous sample matrix, affecting RPD result and/or % recoveries.                     |
| Q5   | Spike results above calibration curve.                                                      |
| Q6   | Quality control outside QC limits. Data acceptable based on remaining QC.                   |
| R    | Relative percent difference (RPD) outside control limit.                                    |
| R1   | RPD non-calculable, as sample or duplicate results are less than five times the LOQ.        |
| R2   | Sample replicates RPD non-calculable, as only one replicate is within the analytical range. |
| LOQ1 | Quantitation level raised due to low sample volume and/or dilution.                         |
| LOQ2 | Quantitaion level raised due to matrix interference.                                        |
| В    | Analyte detected in method blank, but not in associated samples.                            |
| B1   | The sample concentration is greater than 5 times the blank concentration.                   |
| B2   | The sample concentration is less than 5 times the blank concentration.                      |