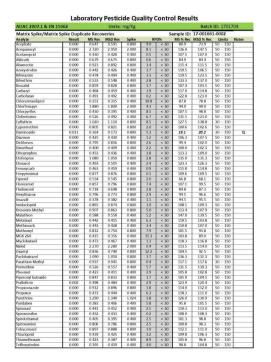

## **Quality Control Data**

| Analytical Batch ID      | QC Sample ID | Assay Name   | QC Category Name   |
|--------------------------|--------------|--------------|--------------------|
| Potency-170823B-PS-HPLC2 |              | Cannabinoids | Lab Control Sample |
| QC Notes                 |              |              |                    |
| None                     |              |              |                    |

| Compound      | CCV Result (ppm) | Expected Result (ppm) | % Recovery | Limits (%) | Notes |
|---------------|------------------|-----------------------|------------|------------|-------|
| CBDa          | 130.08           | 125                   | 104.064    | 90-110     |       |
| THCa          | 126.34           | 125                   | 101.072    | 90-110     |       |
| CBD           | 129.81           | 125                   | 103.848    | 90-110     |       |
| <u>Δ9-THC</u> | 123.46           | 125                   | 98.768     | 90-110     |       |