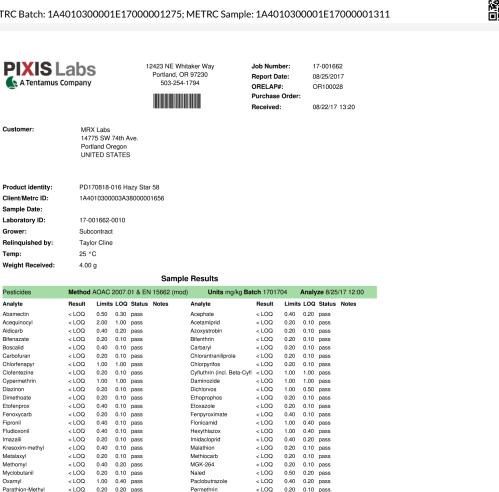

#### **PGSC Flower** Plant, Flower - Cured

Harvest Process Lot: GHR22017; METRC Batch: 1A4010300001E17000001275; METRC Sample: 1A4010300001E17000001311

#### **PGSC Flower** Plant, Flower - Cured

Harvest Process Lot: GHR22017; METRC Batch: 1A4010300001E17000001275; METRC Sample: 1A4010300001E17000001311

| PIXIS<br>(A Tentame       |                |              |              |              | 2423 NE White<br>Portland, OR<br>503-254-1 | 97230<br>794              | Job Numbe<br>Report Dat<br>ORELAP#:<br>Purchase (<br>Received: | e:           | 0            | 7-00166<br>8/25/201<br>0R10002<br>8/22/17 | -<br>17<br>28 |
|---------------------------|----------------|--------------|--------------|--------------|--------------------------------------------|---------------------------|----------------------------------------------------------------|--------------|--------------|-------------------------------------------|---------------|
| Pesticides                | Method         | AOAC 2       | 2007.0       | 01 & EN      | 15662 (mod)                                | Units mg/kg Ba            | atch 170170                                                    | 4            | Analy        | <b>ze</b> 8/25/                           | 17 12:00      |
| Analyte                   | Result         | Limits       | LOQ          | Status       | Notes                                      | Analyte                   | Result                                                         | Limits       | LOQ          | Status                                    | Notes         |
|                           |                |              |              |              |                                            |                           |                                                                |              |              |                                           |               |
| Pyridaben                 | < LOQ          | 0.20         | 0.10         | pass         |                                            | Spinosad                  | < LOQ                                                          | 0.20         | 0.10         | pass                                      |               |
| Pyridaben<br>Spiromesifen | < LOQ<br>< LOQ |              | 0.10<br>0.10 |              |                                            | Spinosad<br>Spirotetramat |                                                                |              | 0.10<br>0.10 |                                           |               |
|                           |                | 0.20         |              | pass         |                                            |                           | < LOQ                                                          | 0.20         |              | pass                                      |               |
| Spiromesifen              | < LOQ          | 0.20<br>0.40 | 0.10         | pass<br>pass |                                            | Spirotetramat             | < LOQ<br>< LOQ                                                 | 0.20<br>0.40 | 0.10         | pass<br>pass                              |               |