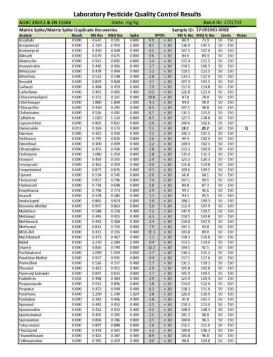

#### **PGSC Flower** Plant, Flower - Cured

Harvest Process Lot: GHR22017; METRC Batch: 1A4010300001E17000001275; METRC Sample: 1A4010300001E17000001311

Permethrin

Propiconazole

Pyrethrins

Piperonyl butoxide

< 1.00 0.20 0.20 pass

< LOQ < LOQ 0.20 0.10 pass

< LOQ 0.20 0.10 pass

Manoul

0.20

0.20 pass

Oxamyl Parathion-Methy

Phosmet

Prallethrin

Propoxu

14775 SW 74th Ave Portland, OR (503) 954-3992 http://mrxlabs.com Lic# 10014885C6F

Kawai Medeiros

harles Cale

<1.00 0.20 0.10 pass

< LOQ 2.00 1.00 pass

< LOQ 0.40 0.20 pass pass

< LOQ 1.00 0.50

Page 1 of 9

**Confident Cannabis** All Rights Reserved support@confidentcannabis.com (866) 506-5866 www.confidentcannabis.com

Technical Manager

lem

Charles Lyle **Technical Manager** 

Powered by Confident Cannabis 6 of 28