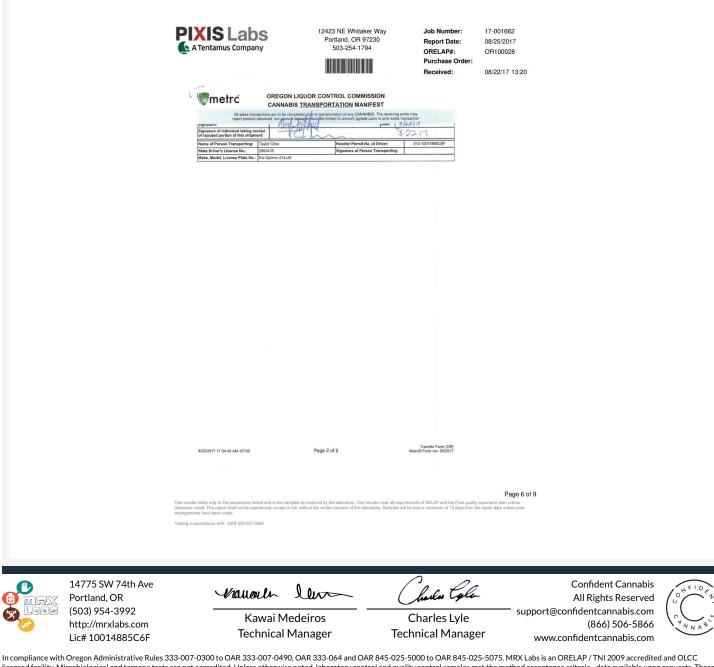

17-001662 08/25/2017 OR100028 Purchase Order

Job Number:

Report Date:

ORELAP#:

Received:

08/22/17 13:20

| Manifest #:                                       | 0000266938                                                                                             |                                                                                                                                                                                                                                                                                             | Date Created:                                                           | 8/         | 8/22/2017 11:34 AM           |        |  |
|---------------------------------------------------|--------------------------------------------------------------------------------------------------------|---------------------------------------------------------------------------------------------------------------------------------------------------------------------------------------------------------------------------------------------------------------------------------------------|-------------------------------------------------------------------------|------------|------------------------------|--------|--|
| Originating Entity:                               | MRX Labs                                                                                               |                                                                                                                                                                                                                                                                                             | -                                                                       |            | For OLCC Use Only            |        |  |
| Originating License Number:                       | 010-10014885C6F                                                                                        |                                                                                                                                                                                                                                                                                             |                                                                         |            |                              |        |  |
| Address of Originating Entity:                    | 14775 SW 74th Ave. Suite B<br>Tigard, OR 97224                                                         |                                                                                                                                                                                                                                                                                             |                                                                         |            |                              |        |  |
| Phone No. of Originating Entity:                  | 503-954-3992                                                                                           |                                                                                                                                                                                                                                                                                             |                                                                         |            |                              |        |  |
| Contact Phone No. for Inc                         | uiries:                                                                                                | 503-954                                                                                                                                                                                                                                                                                     | -3992                                                                   |            |                              |        |  |
| Destination # 1:                                  | Pixis Labs                                                                                             |                                                                                                                                                                                                                                                                                             | estination Phone No.:                                                   |            | 503-254-1794                 |        |  |
| Destination License Number:                       | 010-1003224D558                                                                                        | D                                                                                                                                                                                                                                                                                           | ate and Approximate Time of De                                          | parture:   | 8/22/2017 1:00 F             | M      |  |
|                                                   |                                                                                                        | A                                                                                                                                                                                                                                                                                           | ctual Date/Time of Departure:                                           |            | -                            |        |  |
| Address of Destination:                           | 12423 NE Whitaker Way                                                                                  | D                                                                                                                                                                                                                                                                                           | Date and Approximate Time of Arrival:                                   |            | 8/22/2017 2:00 P             | M      |  |
| Address of Destination:                           | Portland , OR 97230                                                                                    | A                                                                                                                                                                                                                                                                                           | Actual Date/Time of Arrival:                                            |            |                              |        |  |
|                                                   |                                                                                                        | D                                                                                                                                                                                                                                                                                           | ate/Time Received:                                                      |            |                              |        |  |
| Route to be Traveled:<br>I5N<br>84E<br>122nd Ave  |                                                                                                        |                                                                                                                                                                                                                                                                                             | OTOS: dotails for externating circum                                    | stances (e | -g., rosa cosure, nat ure, e | 1)     |  |
| Package Label                                     | Harvest Name                                                                                           | ly 2017, July 2017 Blue Dream 183, July<br>17 Blue Dream 184, July 2017 Forum Cut<br>Sci 97, July 2017 Forum Cut<br>Sci 97, July 2017 Forum Cut GSC 198, July<br>17 Forum Cut GSC 199, July 2017 Northern<br>Jhls 200, July 2017 Northern Lights 201<br>DC, Gorilla Glue, sssdh, sour d, GG |                                                                         |            | Weight/Qu                    | antity |  |
| 1A4010300003A38000001650                          | 2017 Blue Dream 184, July 2017 F<br>GSC 197, July 2017 Forum Cut GS<br>2017 Forum Cut GSC 199, July 20 | Forum Cut<br>SC 198, July<br>017 Northern                                                                                                                                                                                                                                                   | Flower/Buds<br>(Buds)                                                   |            | Shp: 4                       | 0000   |  |
| 1A4010300003A38000001651                          | DOC, Gorilla Glue, sssdh, sour d, GG                                                                   |                                                                                                                                                                                                                                                                                             | Flower/Buds<br>(Buds)                                                   |            | Shp: 4                       | 0000   |  |
| 1A4010300003A38000001652                          | barry white, dutch treat, boss,snoo<br>maui wowie                                                      | ops,ssdh,                                                                                                                                                                                                                                                                                   | Flower/Buds<br>(Buds)                                                   |            | Shp: 4                       | .0000  |  |
| 1A4010300003A38000001654                          | 2017-07-06-Dry Blue-H                                                                                  |                                                                                                                                                                                                                                                                                             | Flower/Buds<br>(Buds)<br>Flower/Buds<br>(Buds)<br>Flower/Buds<br>(Buds) |            | Shp: 4                       |        |  |
| 1A4010300003A38000001655                          | Hazy star 54 GH R2 2017                                                                                |                                                                                                                                                                                                                                                                                             |                                                                         |            | Shp: 4                       |        |  |
| 1A4010300003A38000001656                          | Hazy star 58 GH R2 2017                                                                                |                                                                                                                                                                                                                                                                                             |                                                                         |            | Shp: 4                       |        |  |
| 1A4010300003A38000001657                          | Sherbert GH R2 2017                                                                                    |                                                                                                                                                                                                                                                                                             | Flower/Buds<br>(Buds)                                                   |            | Shp: 4                       | .0000  |  |
| 1A4010300003A38000001658                          | Star Fighter GH R2 2017                                                                                |                                                                                                                                                                                                                                                                                             | Flower/Buds<br>(Buds)                                                   |            | Shp: 4.000                   |        |  |
| 1A4010300003A38000001659                          | Betty Hayes B1 R3 2017                                                                                 |                                                                                                                                                                                                                                                                                             | Flower/Buds<br>(Buds)                                                   |            | Shp: 4                       |        |  |
| 1A4010300003A38000001646                          | 080117-JZ-D, 080117-SK-D                                                                               |                                                                                                                                                                                                                                                                                             | Flower/Buds<br>(Buds)                                                   |            | Shp: 4                       |        |  |
| 1A4010300003A38000001647                          | 080117-JZ-D, 080117-PX-D                                                                               |                                                                                                                                                                                                                                                                                             | Flower/Buds<br>(Buds)                                                   | _          | Shp: 4                       |        |  |
| 1A4010300003A38000001648                          | 080117-GG-D, 080117-PX-D                                                                               |                                                                                                                                                                                                                                                                                             | Flower/Buds<br>(Buds)                                                   |            | Shp: 4                       |        |  |
| 1A4010300003A38000001649                          | July 2017, July 2017 Purple Badla<br>July 2017 Purple Badlands 195, Ju<br>Purple Badlands 196          | inds 194,<br>uly 2017                                                                                                                                                                                                                                                                       | Flower/Buds<br>(Buds)                                                   |            | Shp: 4                       | .0000  |  |
| PRODUCT                                           | REJECTION (if only a portion                                                                           | n of shipm                                                                                                                                                                                                                                                                                  | ent is rejected, circle that                                            | portio     | n above)                     |        |  |
| Name of Person Receiving or<br>Rejecting Product: |                                                                                                        |                                                                                                                                                                                                                                                                                             |                                                                         |            | - 1                          |        |  |
| circle                                            | s shipment match weight records en<br>ad above. Those portions circled wer                             | tered above,<br>re returned to                                                                                                                                                                                                                                                              | the individual delivering this s                                        | hipment.   | ortions of this shipmen      | t not  |  |
| Classification (                                  |                                                                                                        |                                                                                                                                                                                                                                                                                             | In                                                                      | . 1        | Transfer For                 |        |  |