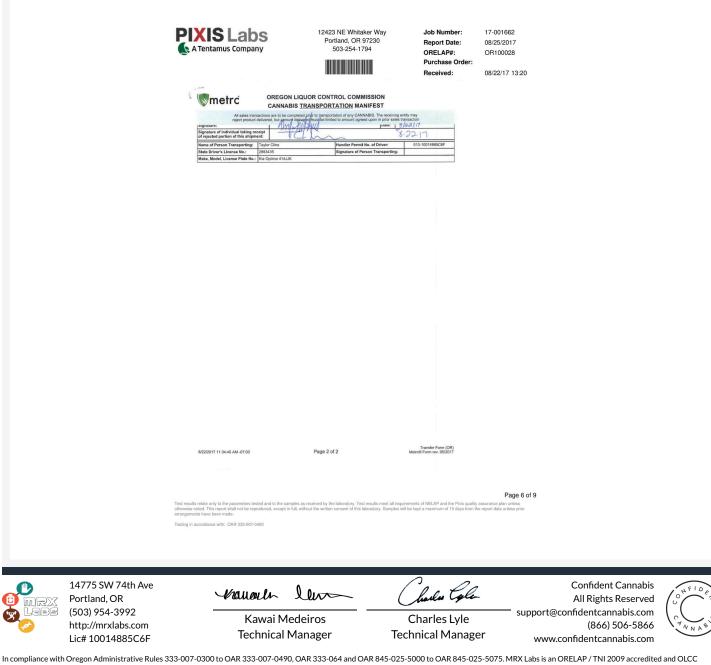

17-001662 08/25/2017 OR100028 Purchase Order

Job Number:

Report Date:

ORELAP#:

Received:

08/22/17 13:20

| Manifest #:                                       | 0000266938                                                                                             |                                                                                                                                                                                                                                                                                             | Date Created:                                                           | 8/         | 8/22/2017 11:34 AM           |        |  |
|---------------------------------------------------|--------------------------------------------------------------------------------------------------------|---------------------------------------------------------------------------------------------------------------------------------------------------------------------------------------------------------------------------------------------------------------------------------------------|-------------------------------------------------------------------------|------------|------------------------------|--------|--|
| Originating Entity:                               | MRX Labs                                                                                               |                                                                                                                                                                                                                                                                                             | -                                                                       |            | For OLCC Use Only            |        |  |
| Originating License Number:                       | 010-10014885C6F                                                                                        |                                                                                                                                                                                                                                                                                             |                                                                         |            |                              |        |  |
| Address of Originating Entity:                    | 14775 SW 74th Ave. Suite B<br>Tigard, OR 97224                                                         |                                                                                                                                                                                                                                                                                             |                                                                         |            |                              |        |  |
| Phone No. of Originating Entity:                  | 503-954-3992                                                                                           |                                                                                                                                                                                                                                                                                             |                                                                         |            |                              |        |  |
| Contact Phone No. for Inc                         | uiries:                                                                                                | 503-954                                                                                                                                                                                                                                                                                     | -3992                                                                   |            |                              |        |  |
| Destination # 1:                                  | Pixis Labs                                                                                             |                                                                                                                                                                                                                                                                                             | estination Phone No.:                                                   |            | 503-254-1794                 |        |  |
| Destination License Number:                       | 010-1003224D558                                                                                        | D                                                                                                                                                                                                                                                                                           | ate and Approximate Time of De                                          | parture:   | 8/22/2017 1:00 F             | M      |  |
|                                                   |                                                                                                        | A                                                                                                                                                                                                                                                                                           | ctual Date/Time of Departure:                                           |            | -                            |        |  |
| Address of Destination:                           | 12423 NE Whitaker Way                                                                                  | D                                                                                                                                                                                                                                                                                           | Date and Approximate Time of Arrival:                                   |            | 8/22/2017 2:00 P             | M      |  |
| Address of Destination:                           | Portland , OR 97230                                                                                    | A                                                                                                                                                                                                                                                                                           | Actual Date/Time of Arrival:                                            |            |                              |        |  |
|                                                   |                                                                                                        | D                                                                                                                                                                                                                                                                                           | ate/Time Received:                                                      |            |                              |        |  |
| Route to be Traveled:<br>I5N<br>84E<br>122nd Ave  |                                                                                                        |                                                                                                                                                                                                                                                                                             | OTOS: dotails for externating circum                                    | stances (e | -g., rosa cosure, nat ure, e | 1)     |  |
| Package Label                                     | Harvest Name                                                                                           | ly 2017, July 2017 Blue Dream 183, July<br>17 Blue Dream 184, July 2017 Forum Cut<br>Sci 97, July 2017 Forum Cut<br>Sci 97, July 2017 Forum Cut GSC 198, July<br>17 Forum Cut GSC 199, July 2017 Northern<br>Jhls 200, July 2017 Northern Lights 201<br>DC, Gorilla Glue, sssdh, sour d, GG |                                                                         |            | Weight/Qu                    | antity |  |
| 1A4010300003A38000001650                          | 2017 Blue Dream 184, July 2017 F<br>GSC 197, July 2017 Forum Cut GS<br>2017 Forum Cut GSC 199, July 20 | Forum Cut<br>SC 198, July<br>017 Northern                                                                                                                                                                                                                                                   | Flower/Buds<br>(Buds)                                                   |            | Shp: 4                       | 0000   |  |
| 1A4010300003A38000001651                          | DOC, Gorilla Glue, sssdh, sour d, GG                                                                   |                                                                                                                                                                                                                                                                                             | Flower/Buds<br>(Buds)                                                   |            | Shp: 4                       | 0000   |  |
| 1A4010300003A38000001652                          | barry white, dutch treat, boss,snoo<br>maui wowie                                                      | ops,ssdh,                                                                                                                                                                                                                                                                                   | Flower/Buds<br>(Buds)                                                   |            | Shp: 4                       | .0000  |  |
| 1A4010300003A38000001654                          | 2017-07-06-Dry Blue-H                                                                                  |                                                                                                                                                                                                                                                                                             | Flower/Buds<br>(Buds)<br>Flower/Buds<br>(Buds)<br>Flower/Buds<br>(Buds) |            | Shp: 4                       |        |  |
| 1A4010300003A38000001655                          | Hazy star 54 GH R2 2017                                                                                |                                                                                                                                                                                                                                                                                             |                                                                         |            | Shp: 4                       |        |  |
| 1A4010300003A38000001656                          | Hazy star 58 GH R2 2017                                                                                |                                                                                                                                                                                                                                                                                             |                                                                         |            | Shp: 4                       |        |  |
| 1A4010300003A38000001657                          | Sherbert GH R2 2017                                                                                    |                                                                                                                                                                                                                                                                                             | Flower/Buds<br>(Buds)                                                   |            | Shp: 4                       | .0000  |  |
| 1A4010300003A38000001658                          | Star Fighter GH R2 2017                                                                                |                                                                                                                                                                                                                                                                                             | Flower/Buds<br>(Buds)                                                   |            | Shp: 4.000                   |        |  |
| 1A4010300003A38000001659                          | Betty Hayes B1 R3 2017                                                                                 |                                                                                                                                                                                                                                                                                             | Flower/Buds<br>(Buds)                                                   |            | Shp: 4                       |        |  |
| 1A4010300003A38000001646                          | 080117-JZ-D, 080117-SK-D                                                                               |                                                                                                                                                                                                                                                                                             | Flower/Buds<br>(Buds)                                                   |            | Shp: 4                       |        |  |
| 1A4010300003A38000001647                          | 080117-JZ-D, 080117-PX-D                                                                               |                                                                                                                                                                                                                                                                                             | Flower/Buds<br>(Buds)                                                   | _          | Shp: 4                       |        |  |
| 1A4010300003A38000001648                          | 080117-GG-D, 080117-PX-D                                                                               |                                                                                                                                                                                                                                                                                             | Flower/Buds<br>(Buds)                                                   |            | Shp: 4                       |        |  |
| 1A4010300003A38000001649                          | July 2017, July 2017 Purple Badla<br>July 2017 Purple Badlands 195, Ju<br>Purple Badlands 196          | inds 194,<br>uly 2017                                                                                                                                                                                                                                                                       | Flower/Buds<br>(Buds)                                                   |            | Shp: 4                       | .0000  |  |
| PRODUCT                                           | REJECTION (if only a portion                                                                           | n of shipm                                                                                                                                                                                                                                                                                  | ent is rejected, circle that                                            | portio     | n above)                     |        |  |
| Name of Person Receiving or<br>Rejecting Product: |                                                                                                        |                                                                                                                                                                                                                                                                                             |                                                                         |            | - 1                          |        |  |
| circle                                            | s shipment match weight records en<br>ad above. Those portions circled wer                             | tered above,<br>re returned to                                                                                                                                                                                                                                                              | the individual delivering this s                                        | hipment.   | ortions of this shipmen      | t not  |  |
| Classification (                                  |                                                                                                        |                                                                                                                                                                                                                                                                                             | In                                                                      | . 1        | Transfer For                 |        |  |