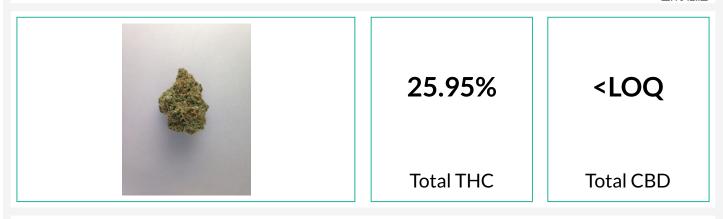

#### Strain: PGSC Flower Batch#: PGSC7-19-17; Batch Size: 4428 - grams Sample Received: 08/18/2017; Report Created: 08/29/2017; Expires: 08/29/2018 Inherit Pesticide: PD170818-14, -015, -016, -017

#### **PGSC Flower** Plant, Flower - Cured

Harvest Process Lot: GHR22017; METRC Batch: 1A4010300001E17000001275; METRC Sample: 1A4010300001E17000001311

### Cannabinoids

Potency-170823B-PS-HPLC2 08/23/2017

| Analyte | LOQ  | Mass                                                     | Mass                         |  |
|---------|------|----------------------------------------------------------|------------------------------|--|
|         | %    | %                                                        | mg/g                         |  |
| THCa    | 0.01 | 29.01                                                    | 290.1                        |  |
| Δ9-THC  | 0.10 | 0.51                                                     | 5.1                          |  |
| ∆8-THC  | 0.10 | ND                                                       | ND                           |  |
| THCV    | 0.10 | NR                                                       | NR                           |  |
| CBDa    | 0.10 | ND                                                       | ND                           |  |
| CBD     | 0.10 | <loq< td=""><td><loq< td=""><td></td></loq<></td></loq<> | <loq< td=""><td></td></loq<> |  |
| CBDV    | 0.10 | NR                                                       | NR                           |  |
| CBN     | 0.10 | <loq< td=""><td><loq< td=""><td></td></loq<></td></loq<> | <loq< td=""><td></td></loq<> |  |
| CBG     | 0.10 | <loq< td=""><td><loq< td=""><td></td></loq<></td></loq<> | <loq< td=""><td></td></loq<> |  |
| CBC     | 0.10 | <loq< td=""><td><loq< td=""><td></td></loq<></td></loq<> | <loq< td=""><td></td></loq<> |  |
| Total   |      | 29.52                                                    | 295.2                        |  |