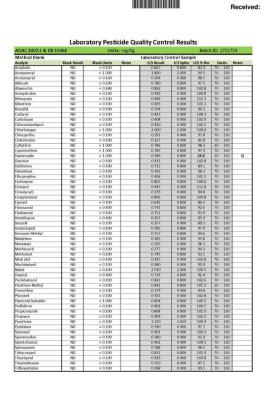

## **Quality Control Data**

| Analytical Batch ID      | QC Sample ID | Assay Name   | QC Category Name |
|--------------------------|--------------|--------------|------------------|
| Potency-170823B-PS-HPLC2 |              | Cannabinoids | Blank            |
| <u>QC Notes</u><br>None  |              |              |                  |

| Method Blank |        |                  |       | Matrix Blank |        |                  |       |
|--------------|--------|------------------|-------|--------------|--------|------------------|-------|
| Compound     | Result | Blank Limits (%) | Notes | Compound     | Result | Blank Limits (%) | Notes |
| CBDa         | < LOQ  | <0.1             |       | CBDa         | < LOQ  | <0.1             |       |
| THCa         | < LOQ  | <0.1             |       | THCa         | < LOQ  | <0.1             |       |
| CBD          | < LOQ  | <0.1             |       | CBD          | < LOQ  | <0.1             |       |
| Δ9-THC       | < LOQ  | <0.1             |       | ∆9-THC       | < LOQ  | <0.1             |       |