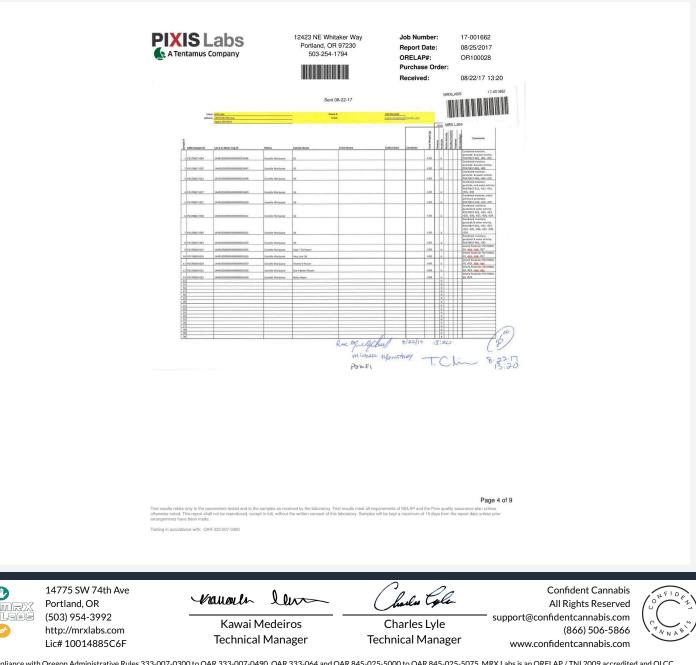

#### **PGSC Flower** Plant, Flower - Cured

Harvest Process Lot: GHR22017; METRC Batch: 1A4010300001E17000001275; METRC Sample: 1A4010300001E17000001311

Permethrin

Propiconazole

Pyrethrins

Piperonyl butoxide

< 1.00 0.20 0.20 pass

< LOQ < LOQ 0.20 0.10 pass

< LOQ 0.20 0.10 pass

Manoul

0.20

0.20 pass

Oxamyl Parathion-Methy

Phosmet

Prallethrin

Propoxu

14775 SW 74th Ave Portland, OR (503) 954-3992 http://mrxlabs.com Lic# 10014885C6F

Kawai Medeiros

harles Cale

<1.00 0.20 0.10 pass

< LOQ 2.00 1.00 pass

< LOQ 0.40 0.20 pass pass

< LOQ 1.00 0.50

Page 1 of 9

**Confident Cannabis** All Rights Reserved support@confidentcannabis.com (866) 506-5866 www.confidentcannabis.com

Technical Manager

lem

Charles Lyle **Technical Manager** 

Powered by Confident Cannabis 6 of 28