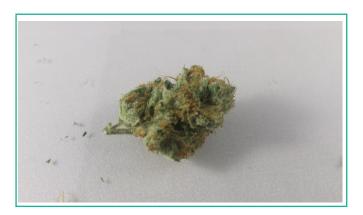

# Sample: PD170731-007

Strain: Bruce banner Batch #: B1; Batch Size: 975 - grams Ordered: 07/31/2017; Sampled: 07/31/2017; Completed: 08/03/2017; Expires: 08/03/2018

#### Bruce banner

Plant, Flower - Cured, Harvest Process Lot: ; METRC Batch: 1A4010300001E17000001189; METRC Sample: 1A4010300001E17000001195