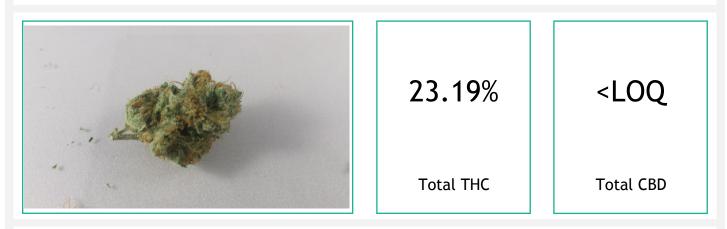

# Sample: PD170731-007

Strain: Bruce banner Batch #: B1; Batch Size: 975 - grams Ordered: 07/31/2017; Sampled: 07/31/2017; Completed: 08/03/2017; Expires: 08/03/2018

#### Bruce banner

Plant, Flower - Cured, Harvest Process Lot: ; METRC Batch: 1A4010300001E17000001189; METRC Sample: 1A4010300001E17000001195

#### Pass

Potency-170802B-AP-HPLC2

| Analyte | LOQ  | Mass                                                     | Mass                         | 08/02/2017 00:00:00 |
|---------|------|----------------------------------------------------------|------------------------------|---------------------|
| -       | mg/g | %                                                        | mg/g                         |                     |
| THCa    | 0.1  | 26.21                                                    | 262.1                        |                     |
| ∆9-THC  | 1.0  | 0.20                                                     | 2.0                          |                     |
| CBD     | 1.0  | <loq< td=""><td><loq< td=""><td></td></loq<></td></loq<> | <loq< td=""><td></td></loq<> |                     |
| CBDa    | 1.0  | <loq< td=""><td><loq< td=""><td></td></loq<></td></loq<> | <loq< td=""><td></td></loq<> |                     |
| CBC     | 1.0  | <loq< td=""><td><loq< td=""><td></td></loq<></td></loq<> | <loq< td=""><td></td></loq<> |                     |
| CBG     | 1.0  | <loq< td=""><td><loq< td=""><td></td></loq<></td></loq<> | <loq< td=""><td></td></loq<> |                     |
| CBN     | 1.0  | <loq< td=""><td><loq< td=""><td></td></loq<></td></loq<> | <loq< td=""><td></td></loq<> |                     |
| THCV    | 1.0  | NR                                                       | NR                           |                     |
| ∆8-THC  | 1.0  | <loq< td=""><td><loq< td=""><td></td></loq<></td></loq<> | <loq< td=""><td></td></loq<> |                     |
| CBDV    | 1.0  | NR                                                       | NR                           |                     |
| Total   |      | 26.41                                                    | 264.1                        |                     |