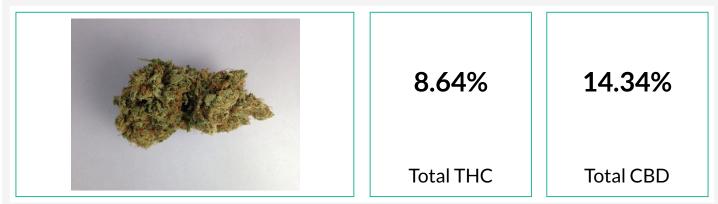

#### Critical cure bud Plant. Flower - Cured

Harvest Process Lot: ; METRC Batch: 1A4010300001E17000001467; METRC Sample: 1A4010300001E17000001530

### Cannabinoids

Potency-171002A-PS-HPLC2 10/02/2017

| Analyte | LOQ  | Mass  | Mass  |  |
|---------|------|-------|-------|--|
|         | %    | %     | mg/g  |  |
| THCa    | 0.01 | 9.06  | 90.6  |  |
| Δ9-THC  | 0.10 | 0.69  | 6.9   |  |
| ∆8-THC  | 0.10 | ND    | ND    |  |
| THCV    | 0.10 | NR    | NR    |  |
| CBDa    | 0.10 | 16.00 | 160.0 |  |
| CBD     | 0.10 | 0.31  | 3.1   |  |
| CBDV    | 0.10 | NR    | NR    |  |
| CBN     | 0.10 | ND    | ND    |  |
| CBG     | 0.10 | ND    | ND    |  |
| CBC     | 0.10 | ND    | ND    |  |
| Total   |      | 26.06 | 260.6 |  |

Total THC = THCa \* 0.877 + d9-THC Total CBD = CBDa \* 0.877 + CBD

Method: HPLC/UV.ND = Not Detected, measured value below LOQ; LOQ = Limit of Quantitation; The reported result is based on a sample weight with the applicable moisture content for that sample; Unless otherwise stated all quality control samples performed within specifications established by the Laboratory. CBN, CBG, CBC & d8-THC are not accredited analytes under ORELAP.